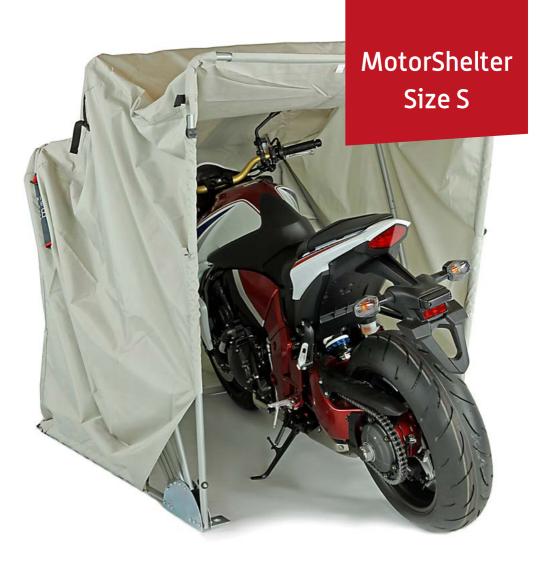

## MotorShelter Size S

## Article Information

Model nr: 650 Model description: MotorShelter Size S Color: Grey Accessories: 4 x security straps, mounting hardware

## **Technical information**

Material:

Steel

Material cloth: Polyester Material processing: Powdercoated Net weight: 21,5 kg Product size (LxWxH): 267x101x154 cm

- Durable materials
- Fully galvanized groundparts, to prevent rust
- Suitable for sportbikes with small sidecases
- Air vents on both sides to prevent moisture
- Included mounting hardware and solid security straps