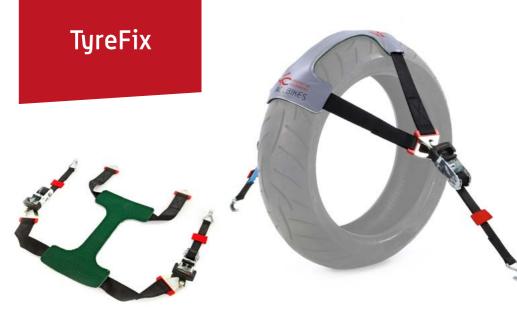

## TyreFix

## **Technical information**

**Material:** Polyester

Straps length: 65 cm Net weight: 2,1 kg

Carrying case size (LxWxH):

40x23x6 cm

- Easy to attach
- Durable materials
- Special friction material to prevent moving
- Suitable for every tire size
- Solid carrying case included, with zipper and carrying handle
- Fully sectioned construction for easy attach and detach