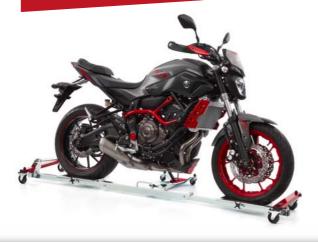

U-Turn Motor Mover

## U-Turn Motor Mover

## Capacity

Max. payload:

275 kg

Max. motorcycle length:

210 cm

Max. motorcycle wheelbase:

130 to 152,5 cm

102x42x84 cm

Product size unfolded:

222x23x63

- Easily lift and move your motorbike
- Light weight and durable materials
- Perfect for use in narrow spaces
- ✔ High quality 4x75 mm swivel wheels
- Foldable for easy storage
- Adjustable without tools
- Suitable for motorcycles with wheelbase from 130 to 152,5 cm