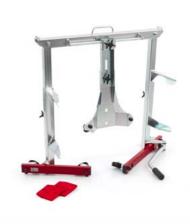

## **Article Information**

Model nr:

503

Model description:

U-Turn Motor Mover

Color:

Zinc, Red

## Capacity

Max. payload:

275 kg

Max. motorcycle length:

210 cm

Max. motorcycle wheelbase:

130 to 152,5 cm

## **Technical information**

Material:

Steel

Material processing:

Galvanized

Net weight:

19 kg

Product size folded:

102x42x84 cm

Product size unfolded:

222x23x63

- Easily lift and move your motorbike
- Light weight and durable materials
- Perfect for use in narrow spaces
- ✔ High quality 4x75 mm swivel wheels
- Foldable for easy storage
- Adjustable without tools
- Suitable for motorcycles with wheelbase from 130 to 152,5 cm