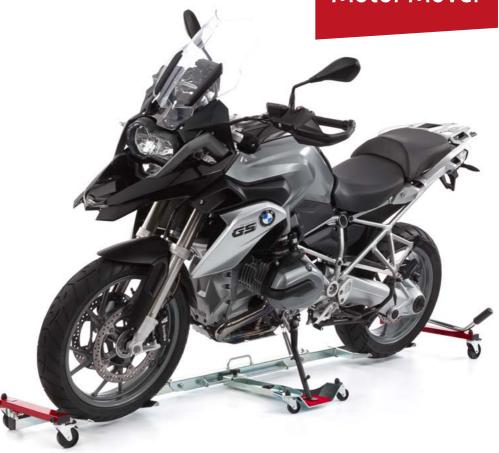

U-Turn Motor Mover

## U-Turn Motor Mover

## Capacity

Max. payload:

275 kg

Max. motorcycle length:

210 cm

Max. motorcycle wheelbase:

130 to 152,5 cm

102x42x84 cm

Product size unfolded:

222x23x63

- Easily lift and move your motorbike
- Light weight and durable materials
- Perfect for use in narrow spaces
- ✔ High quality 4x75 mm swivel wheels
- Foldable for easy storage
- Adjustable without tools
- Suitable for motorcycles with wheelbase from 130 to 152,5 cm